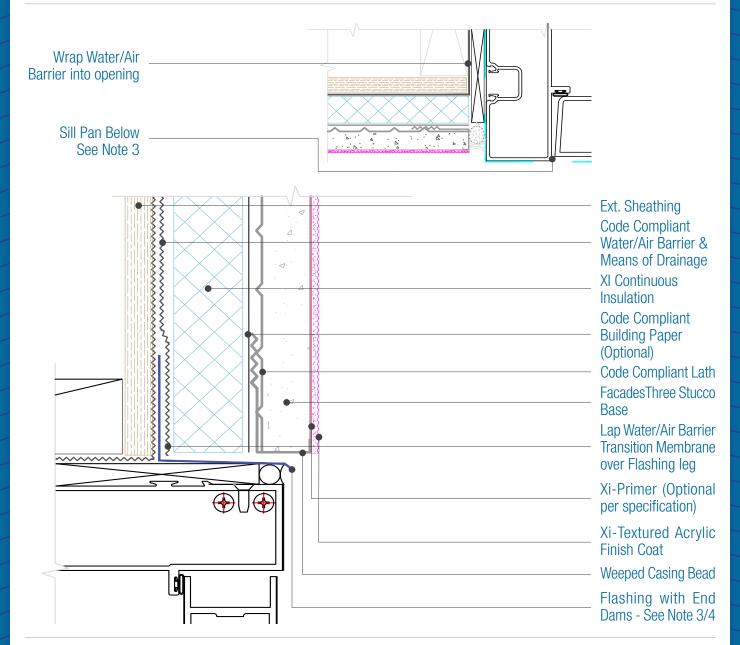

## FacadesThree Xi-Series Assembly Storefront Window Head and Jamb

Date. 06-15-2020 | Detail.F3XI.II.3 v1

## NOTES

- 1. Provide Air Tight seals at all perimeter of opening for an airtight seal.
- 2. For Rough Opening Protection and options see Water/Air Barrier Manufacturers installation
- 3. The Door must be set in a pan flashing and rough opening protection wrapped into that pan flashing.
- 4. Responsibility of the flashing is not necessarily that of the plastering contractor and should be denoted in the contract documents.
- 5. Flashing must be installed with End Dams and be completely watertight
- 6. For full assembly options, materials and placement of materials refer to the specific FacadesXi System specifications.
- 7. See Detail I.3 for material options.